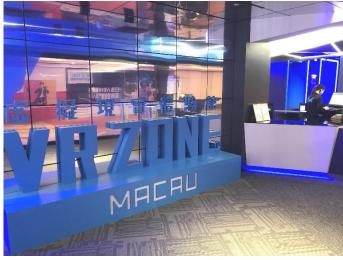

## ■ Facility Overview

| Name        | VR ZONE MACAU                                           |
|-------------|---------------------------------------------------------|
| Address     | Avenida da Amizade e Avenida Dr. Sun Yat-Sen Macau      |
| Opening Day | December 18, 2019                                       |
| Area        | Approximately 930 square meters                         |
| URL         | http://www.facebook.com/VR-ZONE-MACAU-2093659510926615/ |