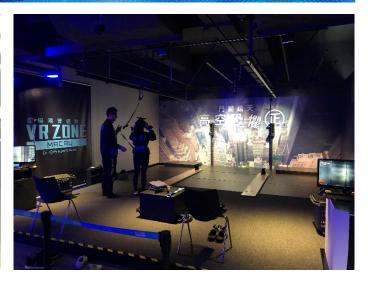

## ■ List of Activities

| Steep Downhill Ski Simulator Ski Rodeo                      |  |
|-------------------------------------------------------------|--|
| Extreme Courage Test Machine Fear of Heights: the SHOW      |  |
| Test the limits of your courage! Hanechari (Winged Bicycle) |  |
| VR Swarm Shooting Galaga Fever                              |  |
| Immersive Horror Room Hospital Escape Omega                 |  |
| MARIO KART ARCADE GP VR                                     |  |