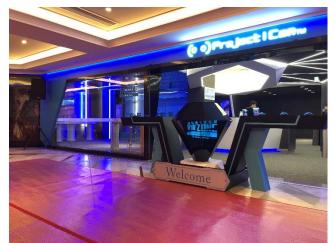

## ■ Facility Overview

| Name        | VR ZONE MACAU                                           |
|-------------|---------------------------------------------------------|
| Address     | Avenida da Amizade e Avenida Dr. Sun Yat-Sen Macau      |
| Opening Day | December 18, 2019                                       |
| Area        | Approximately 930 square meters                         |
| URL         | http://www.facebook.com/VR-ZONE-MACAU-2093659510926615/ |