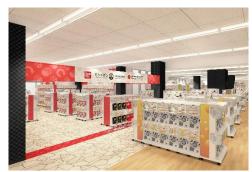

▲『ガシャポンバンダイオフィシャルショップ』BIG FUN 平和島店

▲『ガシャポンのデパート』BIG FUN 平和島店

## 【ガシャポンバンダイオフィシャルショップについて】

『ガシャポンバンダイオフィシャルショップ』BIG FUN平和島店は、320面を一堂に展開するバンダイ公式の大型カプセルトイ専門店として、東京都大田区に出店します。バンダイの新商品をすべて取りそろえ、ここでしか味わえない「ガシャポン体験」を提供することで、「ガシャポン」の新たな魅力を発信していきます。

精巧な造形やユニークな商品展開など、いまやカプセルトイはミニチュア玩具を代表する存在です。国内外問わず多くの方に「ガシャポン」のエンターテインメント性を伝えるべく、今後もバンダイナムコアミューズメントは出店を進めていきます。

#### ▼『ガシャポンバンダイオフィシャルショップ』の魅力

- 1:バンダイのカプセルトイ新商品をすべて取りそろえている!
- 2:オンライン店で購入した商品を店舗にて受け取ることができる!
- 3:オフィシャルショップならではの「ガシャポン体験」ができる!
  - ※一部店舗対象外の場合もございます。あらかじめご了承ください。

| 施設概要  |                                                                                     |      |      |  |  |
|-------|-------------------------------------------------------------------------------------|------|------|--|--|
| 施設名称  | ガシャポンバンダイオフィシャルショップBIG FUN平和島店                                                      |      |      |  |  |
| 所在地   | 東京都大田区平和島1-1-1 BIGFUN平和島 1F                                                         |      |      |  |  |
| 営業時間  | 10:00~22:00                                                                         |      |      |  |  |
| 施設面積  | 95.3㎡(約28.8坪)                                                                       | 設置面数 | 320面 |  |  |
| 公式サイト | https://bandainamco-am.co.jp/others/gashapon-bandai-officialshop/store/BFheiwajima/ |      |      |  |  |